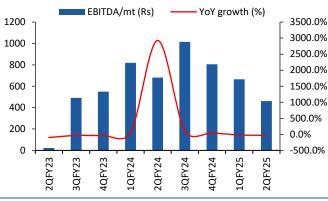

(2.9)   | (0.2)   |
| Freight cost       | 1,442  | 1,308  | 1,222  | 1,245  | 1,184  | 1,082  | 1,062  | 1,075  | 1,020  | (13.6)  | 1.3     |
| Power and fuel     | 1,922  | 1,466  | 1,111  | 1,196  | 1,100  | 1,139  | 935    | 970    | 830    | (18.9)  | 3.7     |
| Other expenses     | 887    | 687    | 656    | 592    | 620    | 582    | 543    | 458    | 508    | (22.7)  | (15.6)  |
| Operating costs/mt | 5,798  | 5,401  | 5,098  | 4,715  | 4,828  | 4,511  | 4,386  | 4,391  | 4,493  | (6.9)   | 0.1     |
| EBITDA/mt          | 23     | 491    | 550    | 818    | 681    | 1,015  | 805    | 664    | 462    | (18.8)  | (17.5)  |

Source: Centrum Broking, Company Data

#### Exhibit 4: volume growth of 16% YoY



Source: Centrum Broking, Company Data

#### Exhibit 6: EBITDA/mt at Rs462



Source: Centrum Broking, Company Data

# Exhibit 8: RM costs up 15% YoY



Source: Centrum Broking, Company Data

#### Exhibit 10: Power & fuel costs down 24.5% YoY



Source: Centrum Broking, Company Data

## Exhibit 5: Cement Realizations down 1.6% on QoQ basis



Source: Centrum Broking, Company Data

#### Exhibit 7: Operating costs down 7% YoY



# Exhibit 9: Other expenses declined by 18% YoY



# Exhibit 11: Freight costs down 13.6% YoY



Source: Centrum Broking, Company Data

| Exhibit 12: Key changes to our | r assumptions and estimates |
|--------------------------------|-----------------------------|
|--------------------------------|-----------------------------|

| YE Mar (Rs mn)      | FY25E    | FY25E    | % chg     | FY26E    | FY26E    | % chg    |
|---------------------