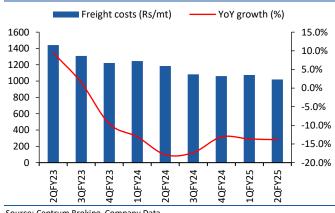

# Exhibit 11: Freight costs down 13.6% YoY

Source: Centrum Broking, Company Data

| Exhibit 12: Key changes to our | r assumptions and estimates |
|--------------------------------|-----------------------------|
|--------------------------------|-----------------------------|