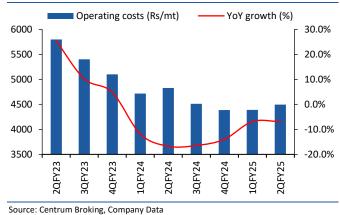

| 458    | 508    | (22.7)  | (15.6)  |
| Operating costs/mt | 5,798  | 5,401  | 5,098  | 4,715  | 4,828  | 4,511  | 4,386  | 4,391  | 4,493  | (6.9)   | 0.1     |
| EBITDA/mt          | 23     | 491    | 550    | 818    | 681    | 1,015  | 805    | 664    | 462    | (18.8)  | (17.5)  |

Source: Centrum Broking, Company Data

#### Exhibit 4: volume growth of 16% YoY



Source: Centrum Broking, Company Data

#### Exhibit 6: EBITDA/mt at Rs462



Source: Centrum Broking, Company Data

# Exhibit 8: RM costs up 15% YoY



Source: Centrum Broking, Company Data

#### Exhibit 10: Power & fuel costs down 24.5% YoY



Source: Centrum Broking, Company Data

## Exhibit 5: Cement Realizations down 1.6% on QoQ basis



Source: Centrum Broking, Company Data

#### Exhibit 7: Operating costs down 7% YoY



# Exhibit 9: Other expenses declined by 18% YoY



# Exhibit 11: Freight costs down 13.6% YoY



Source: Centrum Broking, Company Data

| Exhibit 12: Key changes to our | r assumptions and estimates |
|--------------------------------|-----------------------------|
|--------------------------------|-----------------------------|

| YE Mar (Rs mn)      | FY25E    | FY25E    | % chg     | FY26E    | FY26E    | % chg    |
|---------------------|----------|----------|-----------|----------|----------|----------|
|                     | New      | Old      |           | New      | Old      |          |
| Revenue             | 2,03,781 | 2,16,795 | -6.0      | 2,18,383 | 2,27,981 | -4.2     |
| EBITDA              | 27,463   | 34,174   | -19.6     | 33,962   | 35,855   | -5.3     |
| EBITDA ma