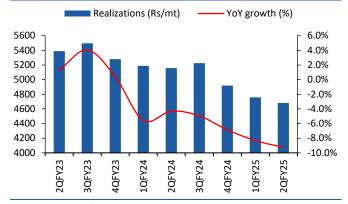

## Exhibit 5: Cement Realizations down 1.6% on QoQ basis

Source: Centrum Broking, Company Data