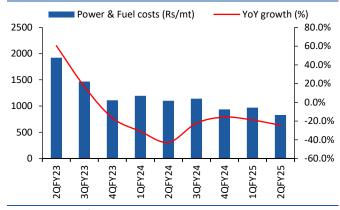

#### Exhibit 10: Power & fuel costs down 24.5% YoY

Source: Centrum Broking, Company Data