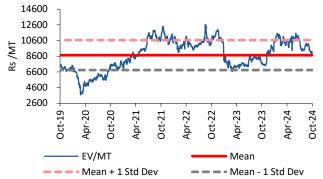

| -47,107 |
| Source: Centrum Broking               |         |         |

Source: Centrum Broking

# Valuations

We are building in 5%/11% revenue/EBITDA CAGR for the company over FY24-2&. We value the stock based on 12x Sep26 EV/EBITDA to arrive at our revised TP of Rs2,750. Given the 9% fall in stock price over the past one month and expected improvement in efficiency for ACC, we upgrade our rating from Reduce to Buy.

| Valuations          | Rs/share |
|---------------------|----------|
| Sep26 EBITDA        | 38,128   |
| Target multiple (x) | 12.0     |
| Enterprise value    | 4,57,530 |
| Less: Net debt      | (58,958) |
| Equity value        | 5,16,488 |
| No of shares (mn)   | 187.8    |
| Target price (Rs)   | 2,750    |
|                     |          |

1-year forward EV/MT





Source: Bloomberg, Centrum Broking

# Peer comparison

| C                 | Mkt Cap | CA    | GR (FY23-2 | 5E)   | E    | EV/EBITDA (x) |       |       | EV/mt (US\$) |       |         | FY25E    |  |
|-------------------|---------|-------|------------|-------|------|---------------|-------|-------|--------------|-------|---------|----------|--|
| Company           | (Rs bn) | Sales | EBITDA     | EPS   | FY24 | FY25E         | FY26E | FY24  | FY25E        | FY26E | RoE (%) | ROCE (%) |  |
| ACC               | 430     | 4.6%  | 5.4%       | -6.9% | 12.6 | 13.9          | 11.3  | 119.3 | 114.0        | 107.6 | 10%     | 14%      |  |
| Ambuja Cement     | 1,402   | 12.1% | 22.8%      | 14.7% | 24.6 | 23.0          | 15.4  | 242.5 | 169.4        | 148.2 | 8%      | 10%      |  |
| Birl