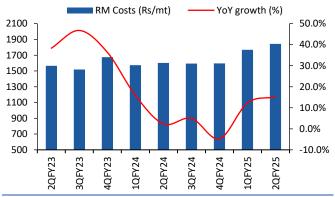

5  | 1,184  | 1,082  | 1,062  | 1,075  | 1,020  | (13.6)  | 1.3     |
| Power and fuel     | 1,922  | 1,466  | 1,111  | 1,196  | 1,100  | 1,139  | 935    | 970    | 830    | (18.9)  | 3.7     |
| Other expenses     | 887    | 687    | 656    | 592    | 620    | 582    | 543    | 458    | 508    | (22.7)  | (15.6)  |
| Operating costs/mt | 5,798  | 5,401  | 5,098  | 4,715  | 4,828  | 4,511  | 4,386  | 4,391  | 4,493  | (6.9)   | 0.1     |
| EBITDA/mt          | 23     | 491    | 550    | 818    | 681    | 1,015  | 805    | 664    | 462    | (18.8)  | (17.5)  |

Source: Centrum Broking, Company Data

#### Exhibit 4: volume growth of 16% YoY



Source: Centrum Broking, Company Data

#### Exhibit 6: EBITDA/mt at Rs462



Source: Centrum Broking, Company Data

# Exhibit 8: RM costs up 15% YoY



Source: Centrum Broking, Company Data

#### Exhibit 10: Power & fuel costs down 24.5% YoY



Source: Centrum Broking, Company Data

## Exhibit 5: Cement Realizations down 1.6% on QoQ basis



Source: Centrum Broking, Company Data

#### Exhibit 7: Operating costs down 7% YoY



# Exhibit 9: Other expenses declined by 18% YoY



# Exhibit 11: Freight costs down 13.6% YoY



Source: Centrum Broking, Company Data

| Exhibit 12: Key changes to our | r assumptions and estimates |
|--------------------------------|-----------------------------|
|--------------------------------|-----------------------------|

| YE Mar (Rs mn)      | FY25E    | FY25E    | % chg     | FY26E    | FY26E    | % chg    |
|---------------------|----------|----------|-----------|----------|----------|----------|
|