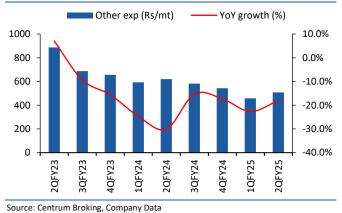

costs/mt | 5,798  | 5,401  | 5,098  | 4,715  | 4,828  | 4,511  | 4,386  | 4,391  | 4,493  | (6.9)   | 0.1     |
| EBITDA/mt          | 23     | 491    | 550    | 818    | 681    | 1,015  | 805    | 664    | 462    | (18.8)  | (17.5)  |

Source: Centrum Broking, Company Data

#### Exhibit 4: volume growth of 16% YoY



Source: Centrum Broking, Company Data

#### Exhibit 6: EBITDA/mt at Rs462



Source: Centrum Broking, Company Data

# Exhibit 8: RM costs up 15% YoY



Source: Centrum Broking, Company Data

#### Exhibit 10: Power & fuel costs down 24.5% YoY



Source: Centrum Broking, Company Data

## Exhibit 5: Cement Realizations down 1.6% on QoQ basis



Source: Centrum Broking, Company Data

#### Exhibit 7: Operating costs down 7% YoY



# Exhibit 9: Other expenses declined by 18% YoY



# Exhibit 11: Freight costs down 13.6% YoY



Source: Centrum Broking, Company Data

| Exhibit 12: Key changes to our | r assumptions and estimates |
|--------------------------------|-----------------------------|
|--------------------------------|-----------------------------|

| YE Mar (Rs mn)      | FY25E    | FY25E    | % chg     | FY26E    | FY26E    | % chg    |
|---------------------|----------|----------|-----------|----------|----------|----------|
|                     | New      | Old      |           | New      | Old      |          |
| Revenue             | 2,03,781 | 2,16,795 | -6.0      | 2,18,383 | 2,27,981 | -4.2     |
| EBITDA              | 27,463   | 34,174   | -19.6     | 33,962   | 35,855   | -5.3     |
| EBITDA margin       | 13.5     | 15.8     | (229) bps | 15.6