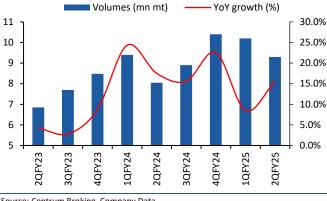

| 266    | 250    | 162    | 242    | 200    | 157    | 157    | 192    | (2.9)   | (0.2)   |
| Freight cost       | 1,442  | 1,308  | 1,222  | 1,245  | 1,184  | 1,082  | 1,062  | 1,075  | 1,020  | (13.6)  | 1.3     |
| Power and fuel     | 1,922  | 1,466  | 1,111  | 1,196  | 1,100  | 1,139  | 935    | 970    | 830    | (18.9)  | 3.7     |
| Other expenses     | 887    | 687    | 656    | 592    | 620    | 582    | 543    | 458    | 508    | (22.7)  | (15.6)  |
| Operating costs/mt | 5,798  | 5,401  | 5,098  | 4,715  | 4,828  | 4,511  | 4,386  | 4,391  | 4,493  | (6.9)   | 0.1     |
| EBITDA/mt          | 23     | 491    | 550    | 818    | 681    | 1,015  | 805    | 664    | 462    | (18.8)  | (17.5)  |

Source: Centrum Broking, Company Data

#### Exhibit 4: volume growth of 16% YoY



Source: Centrum Broking, Company Data

#### Exhibit 6: EBITDA/mt at Rs462



Source: Centrum Broking, Company Data

# Exhibit 8: RM costs up 15% YoY



Source: Centrum Broking, Company Data

#### Exhibit 10: Power & fuel costs down 24.5% YoY



Source: Centrum Broking, Company Data

## Exhibit 5: Cement Realizations down 1.6% on QoQ basis



Source: Centrum Broking, Company Data

#### Exhibit 7: Operating costs down 7% YoY



# Exhibit 9: Other expenses declined by 18% YoY



# Exhibit 11: Freight costs down 13.6% YoY



Source: Centrum Broking, Company Data

| Exhibit 12: Key changes to our | r assumptions and estimates |
|--------------------------------|-----------------------------|
|--------------------------------|-----------------------------|

| YE Mar (Rs mn)      | FY25E    | F