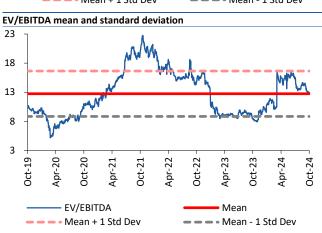

# Valuations

We are building in 5%/11% revenue/EBITDA CAGR for the company over FY24-2&. We value the stock based on 12x Sep26 EV/EBITDA to arrive at our revised TP of Rs2,750. Given the 9% fall in stock price over the past one month and expected improvement in efficiency for ACC, we upgrade our rating from Reduce to Buy.