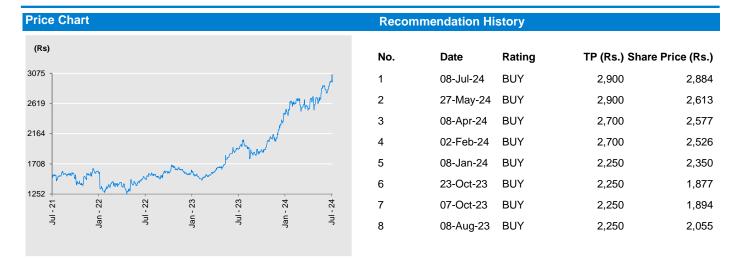

## **Analyst Coverage Universe**

| Sr. No. | Company Name                          | Rating     | TP (Rs) | Share Price (Rs) |
|---------|---------------------------------------|------------|---------|------------------|
| 1       | Apollo Hospitals Enterprise           | BUY        | 7,050   | 6,335            |
| 2       | Aster DM Healthcare                   | BUY        | 400     | 340              |
| 3       | Aurobindo Pharma                      | Accumulate | 1,300   | 1,304            |
| 4       | Cipla                                 | Accumulate | 1,405   | 1,510            |
| 5       | Divi's Laboratories                   | Accumulate | 4,350   | 4,626            |
| 6       | Dr. Reddy's Laboratories              | Reduce     | 5,700   | 6,520            |
| 7       | Eris Lifesciences                     | BUY        | 1,100   | 1,012            |
| 8       | Fortis Healthcare                     | BUY        | 515     | 460              |
| 9       | Glenmark Pharmaceuticals              | Reduce     | 570     | 1,017            |
| 10      | HealthCare Global Enterprises         | BUY        | 420     | 377              |
| 11      | Indoco Remedies                       | Accumulate | 335     | 348              |
| 12      | Ipca Laboratories                     | Reduce     | 1,150   | 1,193            |
| 13      | J.B. Chemicals & Pharmaceuticals      | BUY        | 1,920   | 1,743            |
| 14      | Jupiter Life Line Hospitals           | BUY        | 1,360   | 1,330            |
| 15      | Krishna Institute of Medical Sciences | BUY        | 2,200   | 2,135            |
| 16      | Lupin                                 | Hold       | 1,675   | 1,770            |
| 17      | Max Healthcare Institute              | BUY        | 925     | 914              |
| 18      | Narayana Hrudayalaya                  | BUY        | 1,335   | 1,246            |
| 19      | Sun Pharmaceutical Industries         | BUY        | 1,710   | 1,568            |
| 20      | Sunteck Realty                        | BUY        | 600     | 471              |
| 21      | Torrent Pharmaceuticals               | BUY        | 2,900   | 2,884            |
| 22      | Zydus Lifesciences                    | Accumulate | 1,130   | 1,162            |